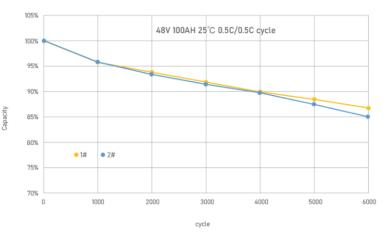

#### Life Cycle vs. Performance Capacity

## 15 kWh Lithium (LiFePO4) Battery Bank - 48V / 300 Ah

MODEL GS1500U PRODUCT FEATURES

- Long lasting lithium phosphate battery provides exceptional safety and longevity up to 20 years
- 10 Year Manufacturer Warranty
- Works with most inverters / charge controllers
- 50A Standard Charge and Discharge Current
- 100A max Charge / 120A Max Discharge Current
- LiFePO4 (versus lithium cobalt) chemistry provides
- less risk of thermal runaway, safer operation
- Smart monitoring system
- IOS / Android app
- Phosphate chemistry safer for environment
- High Integration, less installation space
- Long life cycle >6000 times at 80% DOD
- Maintenance free, no memory effect